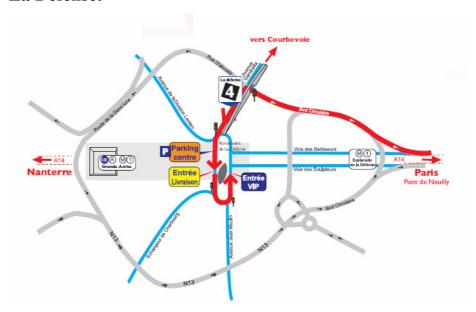

#### 15:00 – 17:00 Visit of EDF R&D facilities





#### Venue:

# Please note that your passport is required every day

May 30:

Office of EDF
20 Place de la Défense
92050 PARIS LA DEFENSE CEDEX
May 31 and June 1<sup>st</sup>:
Chatou, R&D Center of EDF
6, Quai Watier,

# May 29 (Tuesday Night)

78401 CHATOU CEDEX

# -Special Concert Menu-

Concert of the "Printemps de la Recherche 2007", EDF orchestra on the direction of Ludovic PEREZ May 29 (Tuesday) 20:30, Salle Gaveau, Paris.

The programm : Serge PROKOVIEV : Second continuation for orchestra of "Romeo et Juliette" Georges BIZET : Continuation N°1 for orchestra of "Carmen"

George GERSHWIN: "Porgy and Bess"

It will be necessary to confirm inscription for the concert on EDF web site.







# How to access the Venues:

# La Defense:



# Chatou:







# **Registration:**

## -Registration Form Submission

Please submit a registration form (See Next Page) to IERE Central Office **No later than April 30**, 2007

#### -Registration Fee

Please make payment of following fee **No later than April 30,** 2007, by bank transfer. (Please see below for bank details.)

The conference fee will be US\$200 for IERE members, and US\$400 for non-members. Registration fee will be waived for the invited speakers by IERE. Registration fee covers attendance for the allowed workshop & technical tour, Lunch (May 31), Dinner (May 30), and workshop package.

| -                                                               | T 0    |       |   |
|-----------------------------------------------------------------|--------|-------|---|
| <bank<