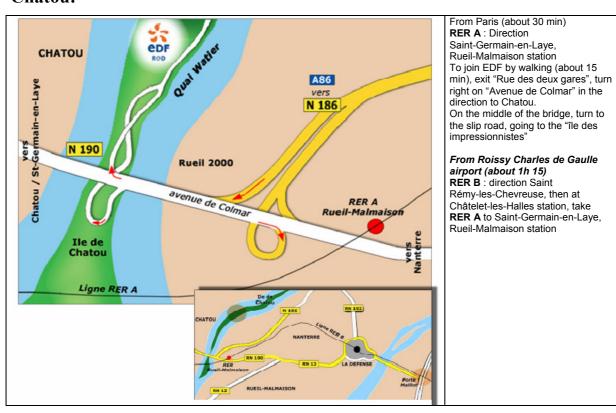

17:00 Visit of EDF R&D facilities





#### Venue:

# Please note that your passport is required every day

May 30:

Office of EDF
20 Place de la Défense
92050 PARIS LA DEFENSE CEDEX
May 31 and June 1<sup>st</sup>:
Chatou, R&D Center of EDF
6, Quai Watier,

# May 29 (Tuesday Night)

78401 CHATOU CEDEX

# -Special Concert Menu-

Concert of the "Printemps de la Recherche 2007", EDF orchestra on the direction of Ludovic PEREZ May 29 (Tuesday) 20:30, Salle Gaveau, Paris.

The programm : Serge PROKOVIEV : Second continuation for orchestra of "Romeo et Juliette" Georges BIZET : Continuation N°1 for orchestra of "Carmen"

George GERSHWIN: "Porgy and Bess"

It will be necessary to confirm inscription for the concert on EDF web site.







# How to access the Venues:

# La Defense:



# Chatou:







# **Registration:**

## -Registration Form Submission

Please submit a registration form (See Next Page) to IERE Central Office **No later than April 30**, 2007

#### -Registration Fee

Please make payment of following fee **No later than April 30,** 2007, by bank transfer. (Please see below for bank details.)

The conference fee will be US\$200 for IERE members, and US\$400 for non-members. Registration fee will be waived for the invited speakers by IERE. Registration fee covers attendance for the allowed workshop & technical tour, Lunch (May 31), Dinner (May 30), and workshop package.

| -                                                               | T 0    |       |   |
|-----------------------------------------------------------------|--------|-------|---|
| <bank< td=""><td>In