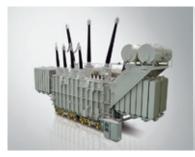

### **Gas Insulated Switchgear**

- Require less space than conventional open-air substations
- Provide maximum safety for operating personnel with grounded enclosures and all live parts contained
- Design comprised of standardized modules, resulting in high quality production, simple assembly and easy