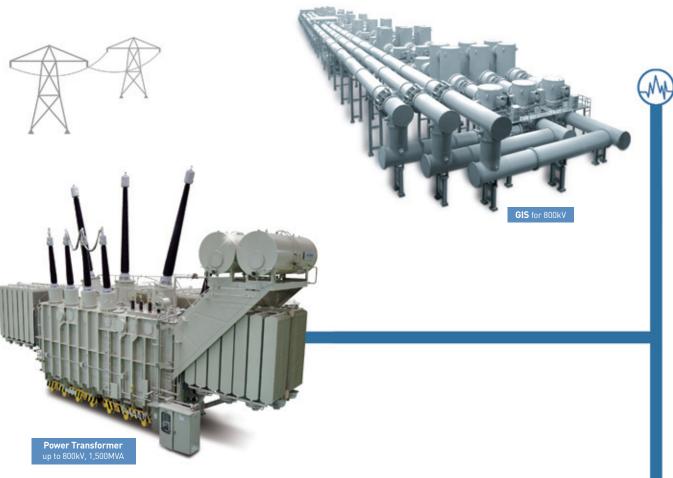

### **Transformers**

- High quality transformers up to 800kV, 1,500MVA, utilizing state-of-the-art manufacturing/testing facilities, with stringent quality control system at every step of the manufacturing process
- Meet all customer requirements in compliance with applicable industrial codes & standards
- Optimized design for high performance and reliability
- ISO 9001 quality certified

### **Gas Insulated Switchgear**

- Require less space than conventional open-air substations
- Provide maximum safety for operating personnel with grounded enclosures and all live parts contained
- Design comprised of standardized modules, resulting in high quality production, simple assembly and easy