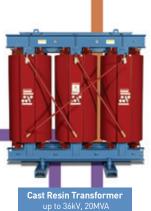

### **Transformers**

- High quality transformers up to 800kV, 1,500MVA, utilizing state-of-the-art manufacturing/testing facilities, with stringent quality control system at every step of the manufacturing process
- Meet all customer requirements in compliance with applicable industrial codes & standards
- Optimized design for high performance and reliability
- ISO 9001 quality certified