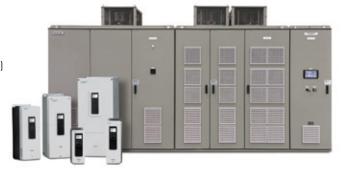

### O AC Drive

- Precise torque regulation using sensorless vector control
- Quick response with built-in DSP (Digital Signal Processor) and high speed micro-computer
- Fully encolsed to provide environmental durability within a compact design