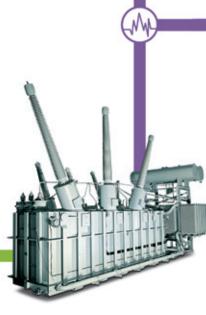

### **Transformers**

- High quality transformers up to 800kV, 1,500MVA, utilizing state-of-the-art manufacturing/testing facilities, with stringent quality control system at every step of the manufacturing process
- Meet all customer requirements in compliance with applicable industrial codes & standards
- Optimized design for high performance and reliability
- ISO 9001 quality certified