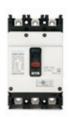

### O Low & Medium Voltage Circuit Breakers

- Wide range of breaking capacities and frames to meet all customer requirements
- Compact design providing high performance
- Compact and reliable products type-tested by DEKRA and KERI

Miniature Series

Molded Case Circuit Breaker up to 800A, 85kA

**Air Circuit Breaker** • 630-6,300A • 65-150kA